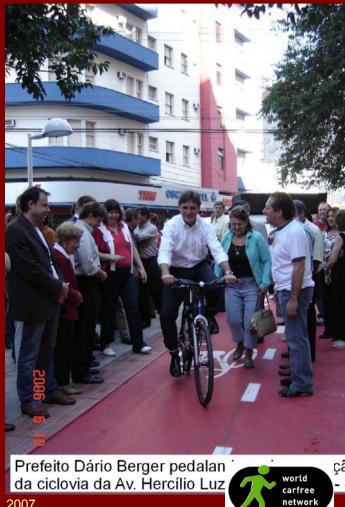

## cycling on the local and national agenda

G

Rua Major Câmara, 122 - Ingleses

Ipanema/Copacabana, Barra, Aterro do Flamengo e Bangu, e tem como principais objetivos promover a bicicleta como meio de deslocamento e promover o tráfego seguro na cidade.