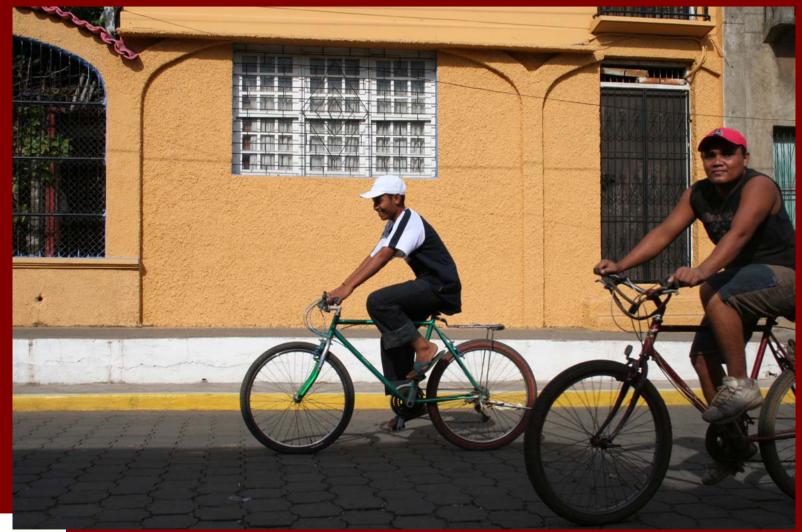

## MOVILIZATION, A TOOLKIT OF MEASURES TO IMPROVE CYCLING IN EUROPEAN AND LATIN AMERICAN CITIES

Keeping cities accessible