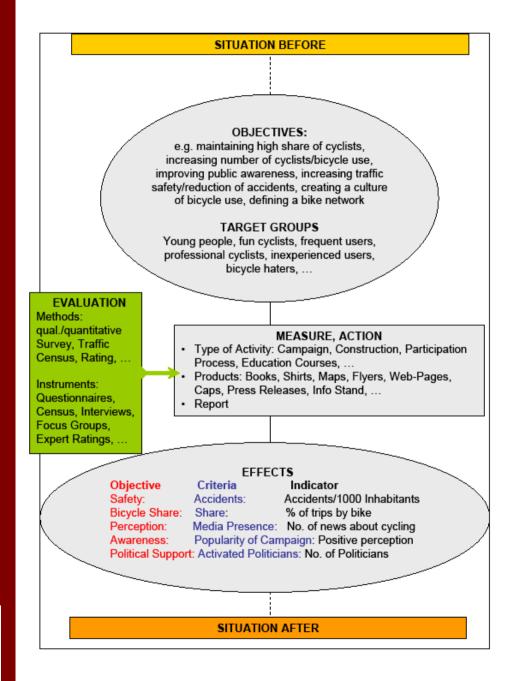

# MOVILIZATION as a learning experience

- Facilitation and structure
- Learning by doing
- Capacity building
- Evaluation and monitoring
- A toolkit of do's and don'ts

world carfree network

Spin off